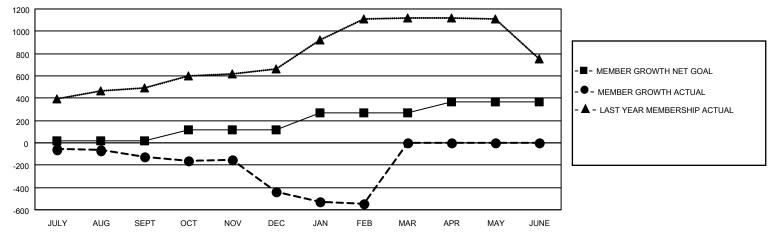

## GOALS AND ACTUAL MEMBERS CUMULATIVE

| DROPPED CLUBS: 31 |            | 37 CLUBS OF 100 ADDED 1 OR<br>MORE NEW MEMBERS | GENDER DISTRIBUTION       |                                |  |
|-------------------|------------|------------------------------------------------|---------------------------|--------------------------------|--|
|                   |            | MONE NEW MEMBERS                               | MALE<br>FEMALE            | 1,420 (59.97%)<br>948 (40.03%) |  |
| DROPPED MEMBERS   |            | NON BINARY PREFER NOT TO ANSWER                |                           | 0 (0.00%)<br>0 (0.00%)         |  |
| DECEASED          | 7          |                                                | THE EKINOT TO ANOWER      | 0 (0.0070)                     |  |
| CLUB CANCELLED    | 175<br>595 | CLICK HERE FOR CUMULATIVE MEMBERSHIP DATA      | TOTAL FAMILY UNIT MEMBERS | ; 1,611                        |  |
| OTHER TOTAL       | 777        | WEWBERSHIP DATA                                | FAMILY MEMBERS PAYING HAI | _F DUES 896                    |  |
|                   |            |                                                |                           |                                |  |

## MONTHLY MEMBERSHIP PROGRESS REPORT

LOCATION INDIA District 320 B Results as of: 2/28/2023

| Clubs RESULTS FOR 2022-2023 |    |   |    | Members RESULTS FOR 2022-2023 |     |     |     |
|-----------------------------|----|---|----|-------------------------------|-----|-----|-----|
|                             |    |   |    |                               |     |     |     |
| JULY/AUG/SEPT               | 10 | 0 | 15 | JULY/AUG/SEPT                 | 20  | 139 | 255 |
| OCT/NOV/DEC                 | 2  | 0 | 10 | OCT/NOV/DEC                   | 100 | 82  | 384 |
| JAN/FEB/MAR                 | 1  | 0 | 6  | JAN/FEB/MAR                   | 150 | 39  | 138 |
| APR/MAY/JUNE                | 2  | 0 | 0  | APR/MAY/JUNE                  | 100 | 0   | 0   |