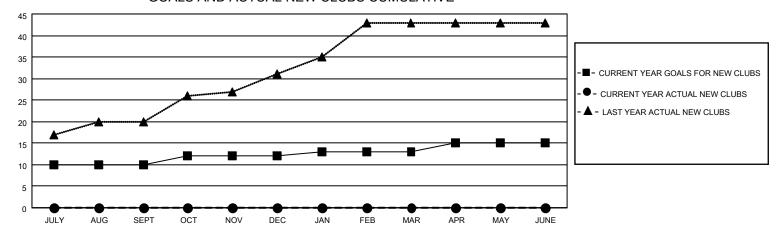

## GOALS AND ACTUAL NEW CLUBS CUMULATIVE

## MONTHLY MEMBERSHIP PROGRESS REPORT

LOCATION INDIA District 320 B Results as of: 2/28/2023

| Clubs RESULTS FOR 2022-2023 |    |   |    | Members RESULTS FOR 2022-2023 |     |     |     |
|-----------------------------|----|---|----|-------------------------------|-----|-----|-----|
|                             |    |   |    |                               |     |     |     |
| JULY/AUG/SEPT               | 10 | 0 | 15 | JULY/AUG/SEPT                 | 20  | 139 | 255 |
| OCT/NOV/DEC                 | 2  | 0 | 10 | OCT/NOV/DEC                   | 100 | 82  | 384 |
| JAN/FEB/MAR                 | 1  | 0 | 6  | JAN/FEB/MAR                   | 150 | 39  | 138 |
| APR/MAY/JUNE                | 2  | 0 | 0  | APR/MAY/JUNE                  | 100 | 0   | 0   |